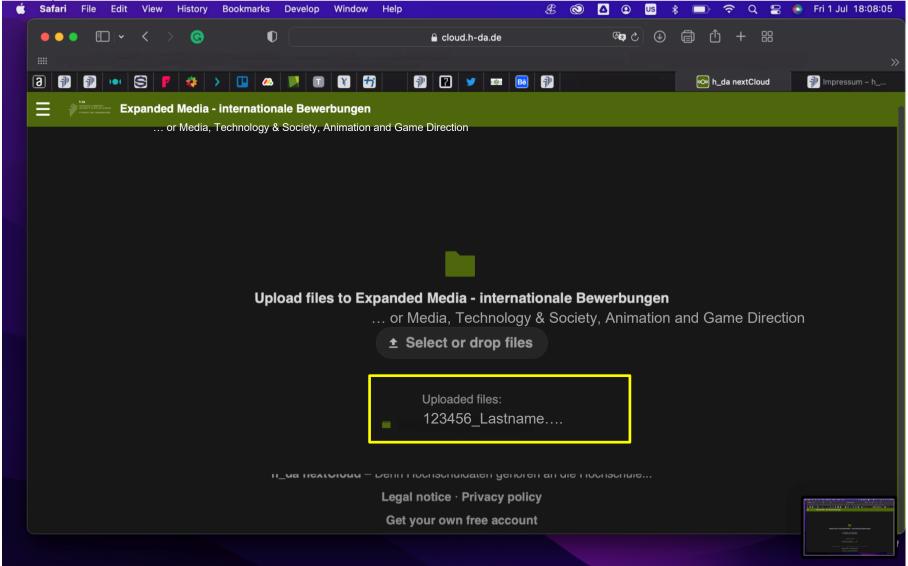

## IMPORTANT:

- Name every single file you submit according to the following naming convention: applicationnumber\_lastname\_filename
- Before uploading your data, combine all files in one ZIP-file
- Name this ZIP-file with your Application Number and your last name as follows:
   applicationnumber\_lastname\_firstname\_em.zip
- If your files are corrupt or not named in an identifiable manner, your application is invalid and you may get excluded from Expanded Media Entrance Examination.
- After a successful upload you will receive a directly confirmation on the page of the cloud website. We
  kindly ask for your understanding that we cannot confirm every single upload by e-mail. On page 3,
  you can find a screenshot to have an example of what a successful application looks like.