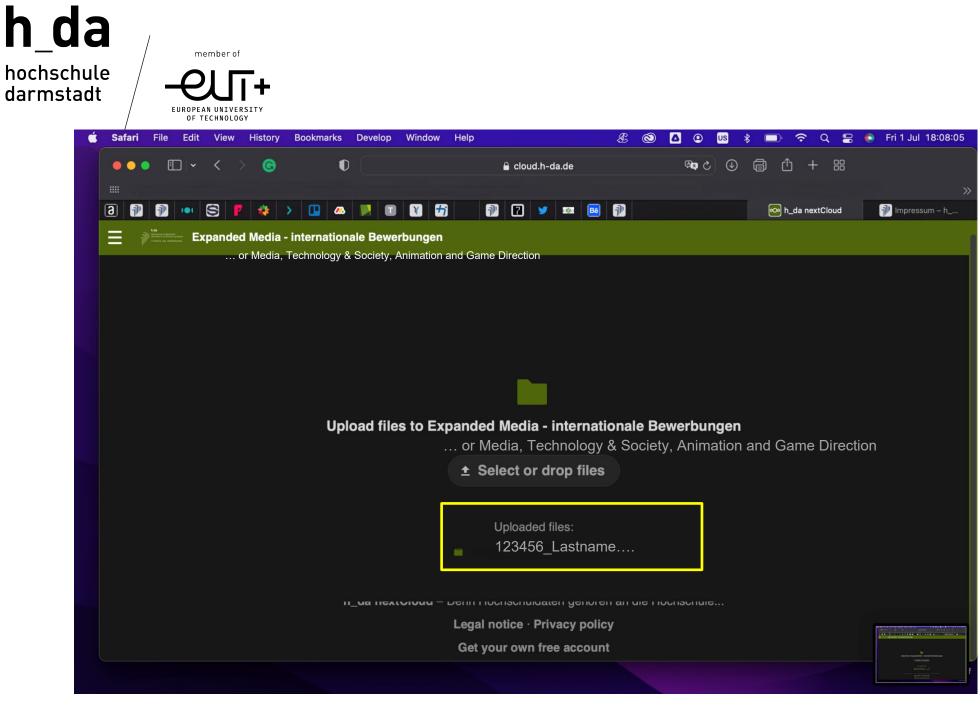

# https://cloud.h-da.de/s/mKCT372z56bYryt | Password: Summersemester2025

**IMPORTANT:** 

- Name every single file you submit according to the following naming convention: applicationnumber\_lastname\_filename
- Before uploading your data, combine all files in one ZIP-file
- Name this ZIP-file with your Application Number and your last name as follows: applicationnumber\_lastname\_firstname\_em.zip
- If your files are corrupt or not named in an identifiable manner, your application is invalid and you may get excluded from Expanded Media Entrance Examination.
- After a successful upload you will receive a directly confirmation on the page of the cloud website. We kindly ask for your understanding that we cannot confirm every single upload by e-mail. On page 3, you can find a screenshot to have an example of what a successful application looks like.