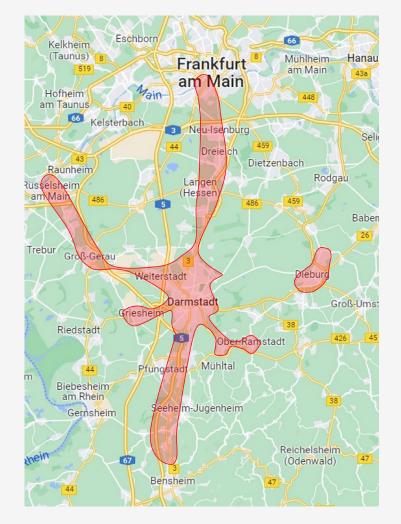

## Regions near Darmstadt

Don't forget that with your **student card**, you can travel around Hessen without buying a ticket! But check the provincial borders

(if you upgrade your ticket, you can travel all over Germany on the regional trains).

You can get a room in one of these nearby regions.

- Messel
- Griesheim
- Weiterstadt
- Ober-Ramstadt
- Roßdorf
- Groß-Gerau
- Erzhausen
- Mühltal

Just check the transport connections and the time it will take you to get to the university. For a detailed Map: <u>Click Here</u>